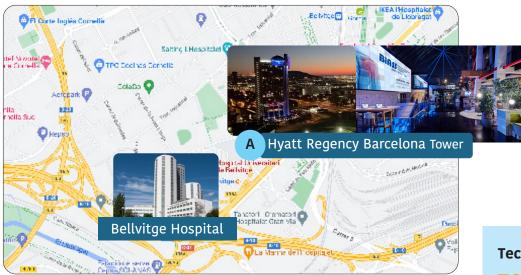

## Venue

08907 Barcelona

Convention Center

Hyatt Regency Barcelona Tower

Located in front of Bellvitge Hospital

Avinguda de la Granvia de l'Hospitalet, 144,

Live surgeries from Bellvitge Hospital Carrer de la Feixa Llarga, s/n 08907 L'Hospitalet de Llobregat, Barcelona