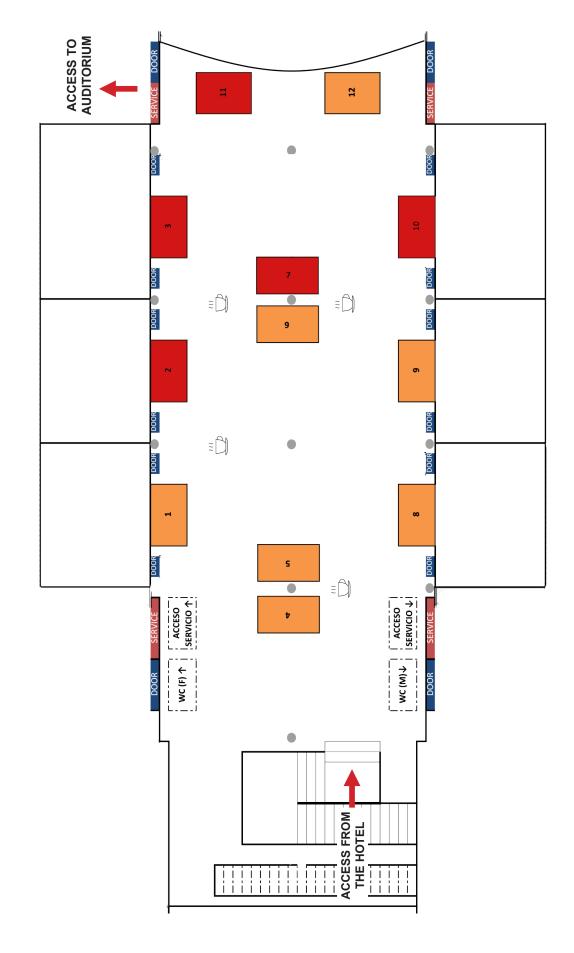

being a supporter of this item:

Raise your visibility onsite at the Congress with signage and banners.

## POCKET PROGRAM 3000€

Your company logo displayed on the printed pocket program, showing all the BIASS relevant information and distributed to all delegates.

Benefits of being a supporter of this item include:

High visibility with your logo in one of the items more used and consulted of the congress.



All hostesses will wear BIASS branded polo shirts during the meeting.

Your logo will be printed on a shoulder sleeve of the polo shirt.

Benefits of being a supporter of this item include:

High visibility with your logo in the hostess's polo shirts that will be placing in the main areas: registration, exhibition, posters area, lecture rooms, etc.

# FLOOR MAP | FOYER AUDITORIO